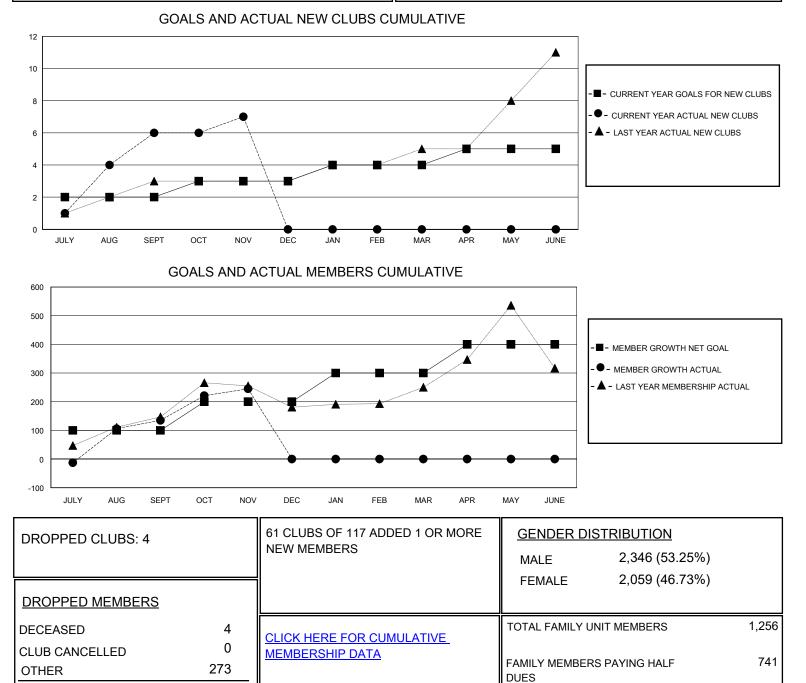

## MONTHLY MEMBERSHIP PROGRESS REPORT

District 307 A2

Results as of: 11/30/2023

| GMT:                  | LOCATION INDONESIA |           |               |                       |                         |                         | GMT CA                                             |
|-----------------------|--------------------|-----------|---------------|-----------------------|-------------------------|-------------------------|----------------------------------------------------|
| Clubs                 |                    |           |               | Members               |                         |                         |                                                    |
| RESULTS FOR 2023-2024 |                    |           |               | RESULTS FOR 2023-2024 |                         |                         |                                                    |
| QUARTER               | NEW CLUB GOAL      | NEW CLUBS | DROPPED CLUBS | QUARTER               | MBER GROWTH NET<br>GOAL | MEMBER GROWTH<br>ACTUAL | DROPPED<br>MEMBERS ACTUAL<br>(including transfers) |
| JULY/AUG/SEPT         | 2                  | 6         | 4             | JULY/AUG/SEPT         | 100                     | 358                     | 207                                                |
| OCT/NOV/DEC           | 1                  | 1         | 0             | OCT/NOV/DEC           | 100                     | 182                     | 70                                                 |
| JAN/FEB/MAR           | 1                  | 0         | 0             | JAN/FEB/MAR           | 100                     | 0                       | 0                                                  |
| APR/MAY/JUNE          | 1                  | 0         | 0             | APR/MAY/JUNE          | 100                     | 0                       | 0                                                  |